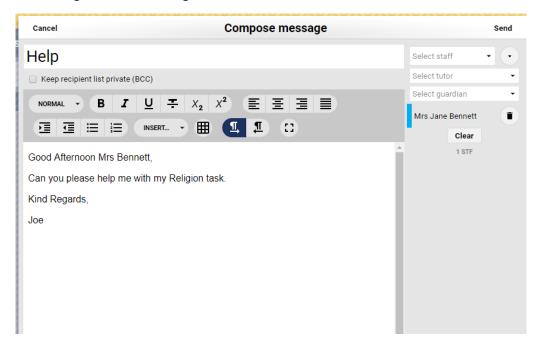

## Direqt Message

Teachers, guardians and students can exchange messages in an integrated message system. When you receive a new Direqt message a new notification will appear in the notifications icon (top right). If you click on the message in your notifications list, the Direqt message screen will open and the message you clicked on in the notification. Click New Message to send a message to a teacher or guardian.