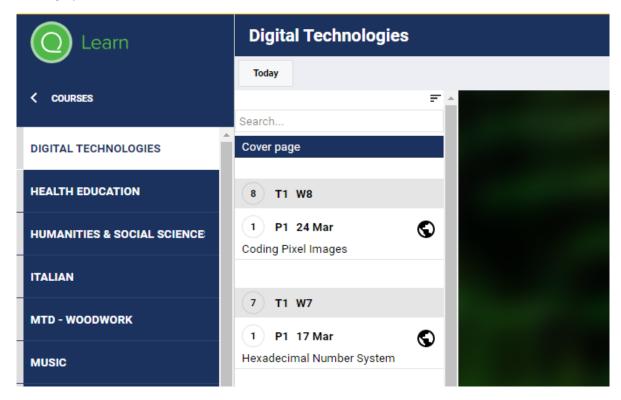

### Courses

Through Courses students can view lesson outlines, resources and homework. Homework is also visible through the Dashboard. Clicking on courses and then the specified course will bring up the course schedule. Selecting a specific period will bring up the resources for that lesson.