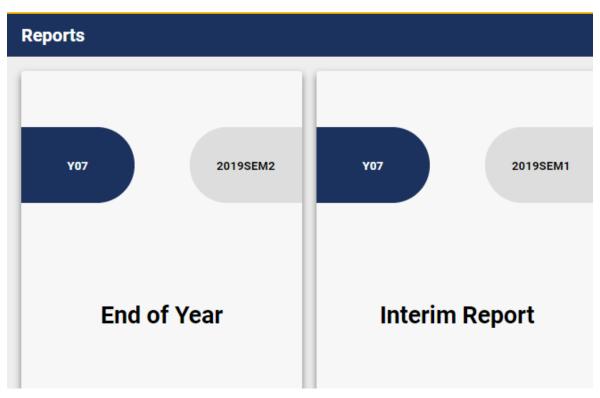

# Reports

Current and past reports can be downloaded and viewed from the Reports link.